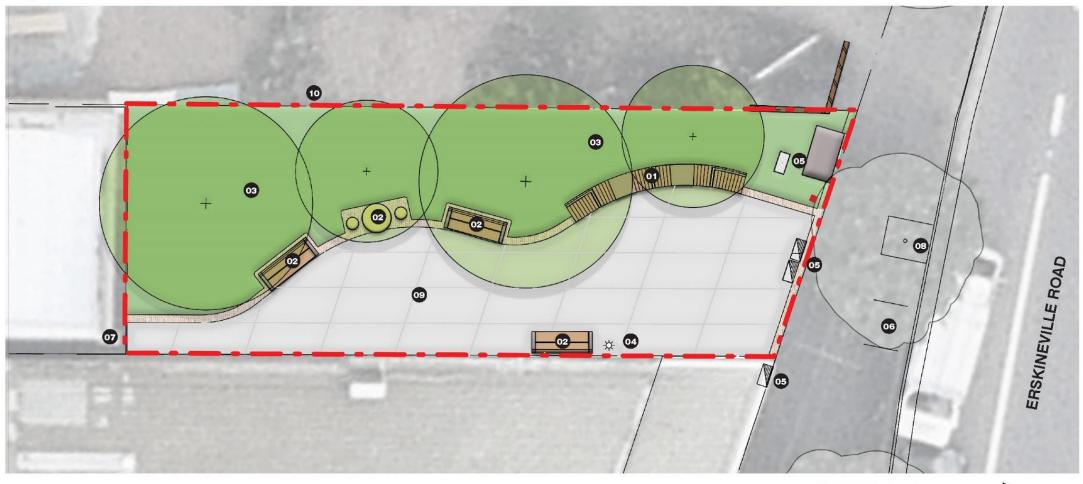

## **Attachment B**

**Concept Plan** 

IIIIIIII Location Plan

## **Proposed Works**

- O1 Custom memorial seat The seat will vary in height
- 2 Seating Seating area with bench seats and chess table and stools
- O3 Planting Extend and embellish garden bed with new planting and trees
- **64** Existing Light
- **05** Existing services retained
- 06 New Bike Hoops
- Maintain access to adjacent property

- Retain existing street trees
- 09 Upgraded pavement
- 10 Existing fencing