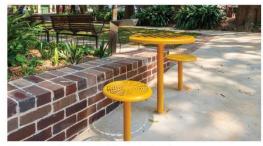

Artist impression of the Ada Villa Terrace Upgrade

Example of new seat

**Example of planting** 

Example of bench seating

Example of chess table and stools

## **Proposed Works**

- O1 Custom memorial seat The seat will vary in height
- 2 Seating Seating area with bench seats and chess table and stools
- O3 Planting Extend and embellish garden bed with new planting and trees
- **64** Existing Light
- **05** Existing services retained
- 06 New Bike Hoops
- Maintain access to adjacent property