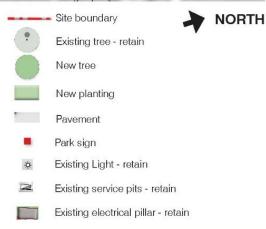

## **Proposed Works**

- O1 Custom memorial seat The seat will vary in height
- 2 Seating Seating area with bench seats and chess table and stools
- O3 Planting Extend and embellish garden bed with new planting and trees
- **64** Existing Light
- **05** Existing services retained
- 06 New Bike Hoops
- Maintain access to adjacent property

- Retain existing street trees
- 09 Upgraded pavement
- 10 Existing fencing