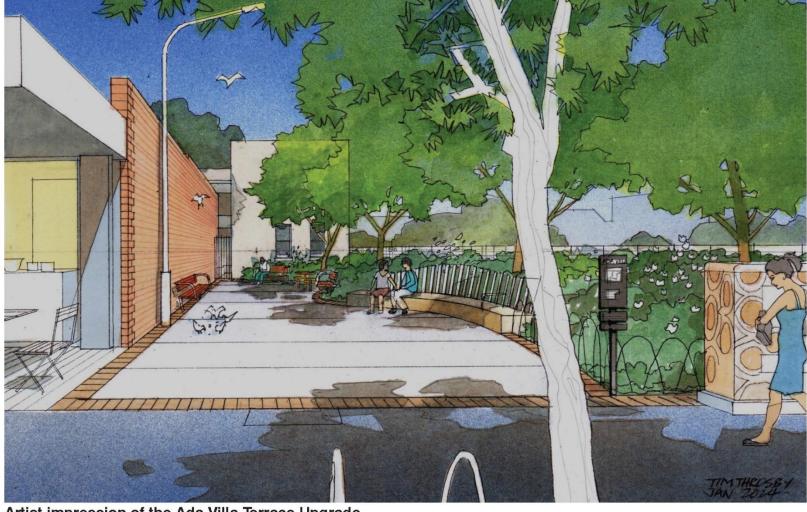

Artist impression of the Ada Villa Terrace Upgrade

Example of new seat

**Example of planting** 

Example of bench seating

Example of chess table and stools

## **Proposed Works**

- O1 Custom memorial seat The seat will vary in height
- 2 Seating Seating area with bench seats and chess table and stools
- O3 Planting Extend and embellish garden bed with new planting and trees
- **64** Existing Light
- **05** Existing services retained
- 06 New Bike Hoops
- Maintain access to adjacent property

- Retain existing street trees
- 09 Upgraded pavement
- 10 Existing fencing